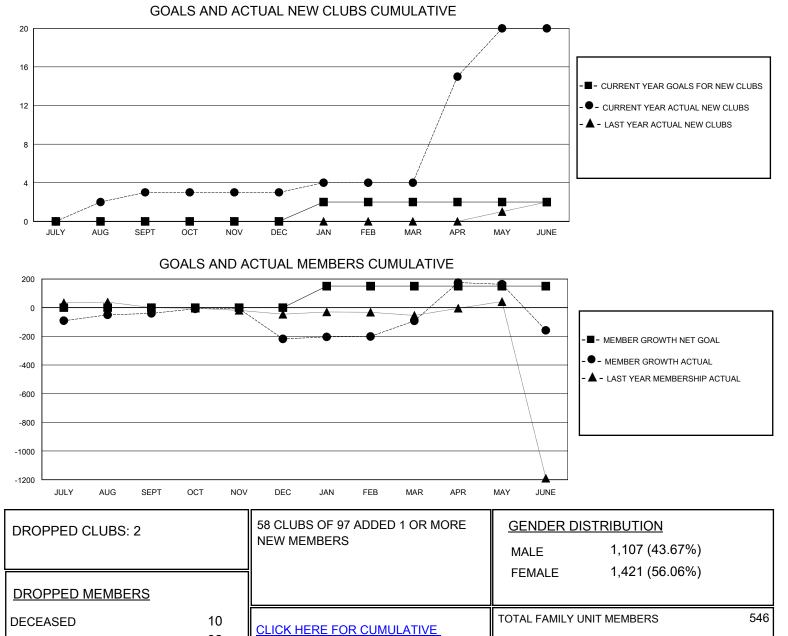

## District 301D2

Results as of: 6/30/2024

| GMT:                  | LOCATION PHILIPPINES |           |               |                       |                        |                         | GMT CA                                             |
|-----------------------|----------------------|-----------|---------------|-----------------------|------------------------|-------------------------|----------------------------------------------------|
| Clubs                 |                      |           |               | Members               |                        |                         |                                                    |
| RESULTS FOR 2023-2024 |                      |           |               | RESULTS FOR 2023-2024 |                        |                         |                                                    |
| QUARTER               | NEW CLUB GOAL        | NEW CLUBS | DROPPED CLUBS | QUARTER               | BER GROWTH NET<br>GOAL | MEMBER GROWTH<br>ACTUAL | DROPPED<br>MEMBERS ACTUAL<br>(including transfers) |
| JULY/AUG/SEPT         | 0                    | 3         | 0             | JULY/AUG/SEPT         | 0                      | 108                     | 143                                                |
| OCT/NOV/DEC           | 0                    | 0         | 2             | OCT/NOV/DEC           | 0                      | 376                     | 313                                                |
| JAN/FEB/MAR           | 2                    | 1         | 0             | JAN/FEB/MAR           | 150                    | 509                     | 62                                                 |
| APR/MAY/JUNE          | 0                    | 16        | 0             | APR/MAY/JUNE          | 0                      | 479                     | 481                                                |